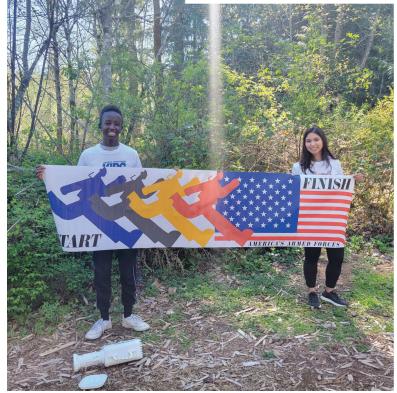

### **COMMUNITY IMPROVEMENTS**

The Everett Naval Station Fitness team is putting together a family-oriented Fourth of July-themed Family Fun Obstacle Run on July 5th within our community this year! More info on that to come.